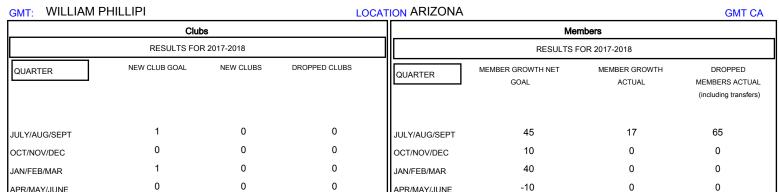

APR/MAY/JUNE

## District 21 C

Results as of: 08/31/2017

APR/MAY/JUNE

-10

| DROPPED CLUBS: 0  DROPPED MEMBERS |    | 6 CLUBS OF 45 ADDED 1 OR MORE<br>NEW MEMBERS | GENDER DISTRIBUTION  MALE 653 (58.72%)  FEMALE 459 (41.28%)  Women Percentage Fiscal Year Goal: 40% |     |
|-----------------------------------|----|----------------------------------------------|-----------------------------------------------------------------------------------------------------|-----|
| DECEASED                          | 2  | CLICK HERE FOR CUMULATIVE  MEMBERSHIP DATA   | TOTAL FAMILY UNIT MEMBERS                                                                           | 342 |
| CLUB CANCELLED                    | 0  |                                              |                                                                                                     | 100 |
| OTHER                             | 63 |                                              | FAMILY MEMBERS PAYING HALF DUES                                                                     | 183 |
| TOTAL                             | 65 |                                              | 1                                                                                                   |     |