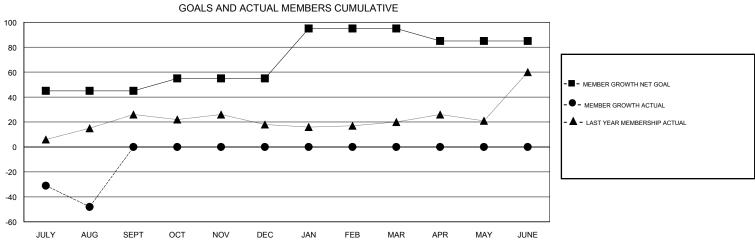

## District 21 C

Results as of: 08/31/2017

APR/MAY/JUNE

-10

| DROPPED CLUBS: 0  DROPPED MEMBERS |    | 6 CLUBS OF 45 ADDED 1 OR MORE<br>NEW MEMBERS | GENDER DISTRIBUTION  MALE 653 (58.72%)  FEMALE 459 (41.28%)  Women Percentage Fiscal Year Goal: 40% |     |
|-----------------------------------|----|----------------------------------------------|-----------------------------------------------------------------------------------------------------|-----|
| DECEASED                          | 2  | CLICK HERE FOR CUMULATIVE  MEMBERSHIP DATA   | TOTAL FAMILY UNIT MEMBERS                                                                           | 342 |
| CLUB CANCELLED                    | 0  |                                              |                                                                                                     | 100 |
| OTHER                             | 63 |                                              | FAMILY MEMBERS PAYING HALF DUES                                                                     | 183 |
| TOTAL                             | 65 |                                              | 1                                                                                                   |     |